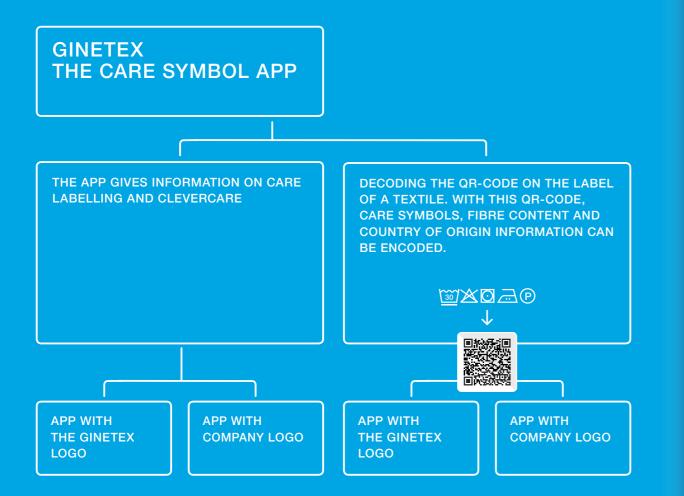

## THE CARE SYMBOL APP **GINETEX GOES FUTURE**

The GINETEX care symbol app allows you to give VIEW OUR INFO FILM AS WELL: consumers information on the care instructions for their garments via their smartphone. You can also brand the app with your own company logo.

#### 2. THE QR-CODE ON THE CARE LABEL

allows you to easily produce QR-Codes for labelling of your products.<sup>1</sup> The GINETEX app develops a QR- labelling code using symbols Code detailing information on the care label (including clevercare), the fibre composition and information on the country of origin.

Using a Java powered QR-Code-Generator, the app <sup>1</sup>The GINETEX QR-Code is based on the Textile Regulation EU No. 1007/2011 and ISO 3756, Textiles - care

| See a la la                                                                                                                      |        |         |            |                             |                                        | _     |    |
|----------------------------------------------------------------------------------------------------------------------------------|--------|---------|------------|-----------------------------|----------------------------------------|-------|----|
| QR-Code Generator                                                                                                                |        |         |            |                             | -                                      |       | )  |
| are symbol selection                                                                                                             |        |         |            | <i>et</i>                   | -                                      |       |    |
| Washing Bleaching                                                                                                                | Drying | Ironing |            | Cleaning                    | Clevercare                             |       |    |
| 100 - 🗶 -                                                                                                                        | O      | × 7     | - <i>E</i> | P ~                         | ~                                      |       |    |
|                                                                                                                                  |        | _       |            |                             |                                        |       |    |
|                                                                                                                                  |        | ~       |            | ~                           |                                        |       |    |
| extile components selection                                                                                                      |        |         |            |                             |                                        |       |    |
| Single layer () Multiple layers                                                                                                  |        |         |            |                             |                                        |       |    |
| g singe layer O hange layers                                                                                                     |        |         |            |                             |                                        |       |    |
| List of single layer textile components                                                                                          |        |         |            |                             | Add                                    | Remov | ve |
|                                                                                                                                  |        |         |            |                             |                                        |       |    |
| 55% True hemp                                                                                                                    |        |         |            |                             |                                        |       |    |
| 45% Cotton                                                                                                                       |        |         |            |                             |                                        |       |    |
|                                                                                                                                  |        |         |            |                             |                                        |       |    |
|                                                                                                                                  |        |         |            |                             |                                        |       |    |
| ade in selection                                                                                                                 |        |         |            | Selected                    | d countries                            |       |    |
|                                                                                                                                  | ^      |         | Country    |                             | f countries<br>Production str          | ep    |    |
|                                                                                                                                  |        | >>      |            |                             | Production st                          | ep    |    |
| Available countries                                                                                                              |        | >>      |            | CZECH REPL                  | Production str                         | ep    |    |
| Available countries                                                                                                              |        | >>      |            | r                           | Production st                          | ep    |    |
| Available countries                                                                                                              |        |         |            | /<br>CZECH REPU<br>PORTUGAL | Production ste<br>J Made in<br>Made in |       |    |
| Available countries                                                                                                              |        | >>      |            | CZECH REPL                  | Production str                         |       | ~  |
| Available countries                                                                                                              |        |         |            | /<br>CZECH REPU<br>PORTUGAL | Production ste<br>J Made in<br>Made in |       |    |
| Available countries                                                                                                              |        |         |            | /<br>CZECH REPU<br>PORTUGAL | Production ste<br>J Made in<br>Made in |       |    |
| Available countries Available countries FAROE ISLANDS FUI FUI FRANCE FRENCH GUIANA                                               |        |         |            | /<br>CZECH REPU<br>PORTUGAL | Production ste<br>J Made in<br>Made in |       |    |
| Available countries Available countries Available countries FAROE ISLANDS FILI FRANCE FRENCH GUIANA amer ad opton                |        |         |            | /<br>CZECH REPU<br>PORTUGAL | Production ste<br>J Made in<br>Made in |       |    |
| Available countries Available countries Available countries FAROE ISLANDS FUI FRANCE FRANCE FRENCH GUIANA Anner ad option O None |        |         |            | /<br>CZECH REPU<br>PORTUGAL | Production ste<br>J Made in<br>Made in |       |    |
| Available countries Available countries Available countries FAROE ISLANDS FUI FRANCE FRANCE FRENCH GUIANA Anner ad option O None |        | <<      |            | /<br>CZECH REPU<br>PORTUGAL | Production ste<br>J Made in<br>Made in |       |    |

## THE CARE SYMBOL APP PERSONALISE THE APP WITH YOUR **COMPANY LOGO**

The consumer scans the QR-Code, the software de- If you personalise the app with your company logo, codes the information (and if present the fibre com- the information provided to the consumer will be shown position and country of origin information) for this automatically in "your branded app". particular textile product.