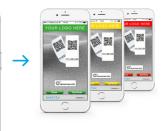

## THE CARE SYMBOL APP **GINETEX GOES FUTURE**

The GINETEX care symbol app allows you to give VIEW OUR INFO FILM AS WELL: consumers information on the care instructions for their garments via their smartphone. You can also brand the app with your own company logo.

#### CARE LABELLING INFO ON YOUR SMARTPHONE The app will appear in language the user has set on

Personalise the care symbol app with your company logo/corporate design. We will provide you with a QR-Code which you can print on flyers or use on the internet. When the QR-Code is scanned the app, with your company branding, is automatically installed.

## THE CARE SYMBOL APP PERSONALISE THE APP WITH YOUR **COMPANY LOGO**

The consumer scans the QR-Code, the software de- If you personalise the app with your company logo, codes the information (and if present the fibre com- the information provided to the consumer will be shown position and country of origin information) for this automatically in "your branded app". particular textile product.