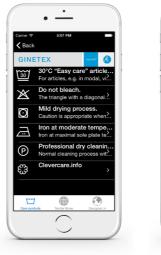

## THE CARE SYMBOL APP **GINETEX GOES FUTURE**

The GINETEX care symbol app allows you to give VIEW OUR INFO FILM AS WELL: consumers information on the care instructions for their garments via their smartphone. You can also brand the app with your own company logo.

#### CARE LABELLING INFO ON YOUR SMARTPHONE The app will appear in language the user has set on

Personalise the care symbol app with your company logo/corporate design. We will provide you with a QR-Code which you can print on flyers or use on the internet. When the QR-Code is scanned the app, with your company branding, is automatically installed.

## THE CARE SYMBOL APP PERSONALISE THE APP WITH YOUR **COMPANY LOGO**

The consumer scans the QR-Code, the software de- If you personalise the app with your company logo, codes the information (and if present the fibre com- the information provided to the consumer will be shown position and country of origin information) for this automatically in "your branded app". particular textile product.