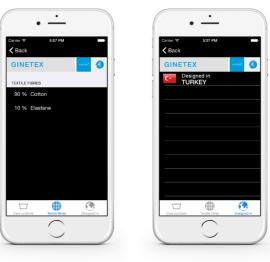

#### 2. THE QR-CODE ON THE CARE LABEL

allows you to easily produce QR-Codes for labelling of your products.<sup>1</sup> The GINETEX app develops a QR- labelling code using symbols Code detailing information on the care label (including clevercare), the fibre composition and information on the country of origin.

Using a Java powered QR-Code-Generator, the app <sup>1</sup>The GINETEX QR-Code is based on the Textile Regulation EU No. 1007/2011 and ISO 3756, Textiles - care

| See a la la                                                                                                                      |        |         |            |                             |                                        | _     |    |
|----------------------------------------------------------------------------------------------------------------------------------|--------|---------|------------|-----------------------------|----------------------------------------|-------|----|
| QR-Code Generator                                                                                                                |        |         |            |                             | -                                      |       | )  |
| are symbol selection                                                                                                             |        |         |            | <i>et</i>                   | -                                      |       |    |
| Washing Bleaching                                                                                                                | Drying | Ironing |            | Cleaning                    | Clevercare                             |       |    |
| 100 - 🗶 -                                                                                                                        | O      | × 7     | - <i>E</i> | P ~                         | ~                                      |       |    |
|                                                                                                                                  |        | _       |            |                             |                                        |       |    |
|                                                                                                                                  |        | ~       |            | ~                           |                                        |       |    |
| extile components selection                                                                                                      |        |         |            |                             |                                        |       |    |
| Single layer () Multiple layers                                                                                                  |        |         |            |                             |                                        |       |    |
| g singe layer O hange layers                                                                                                     |        |         |            |                             |                                        |       |    |
| List of single layer textile components                                                                                          |        |         |            |                             | Add                                    | Remov | ve |
|                                                                                                                                  |        |         |            |                             |                                        |       |    |
| 55% True hemp                                                                                                                    |        |         |            |                             |                                        |       |    |
| 45% Cotton                                                                                                                       |        |         |            |                             |                                        |       |    |
|                                                                                                                                  |        |         |            |                             |                                        |       |    |
|                                                                                                                                  |        |         |            |                             |                                        |       |    |
| ade in selection                                                                                                                 |        |         |            | Selected                    | d countries                            |       |    |
|                                                                                                                                  | ^      |         | Country    |                             | f countries<br>Production str          | ep    |    |
|                                                                                                                                  |        | >>      |            |                             | Production st                          | ep    |    |
| Available countries                                                                                                              |        | >>      |            | CZECH REPL                  | Production str                         | ep    |    |
| Available countries                                                                                                              |        | >>      |            | r                           | Production st                          | ep    |    |
| Available countries                                                                                                              |        |         |            | /<br>CZECH REPU<br>PORTUGAL | Production ste<br>J Made in<br>Made in |       |    |
| Available countries                                                                                                              |        | >>      |            | CZECH REPL                  | Production str                         |       | ~  |
| Available countries                                                                                                              |        |         |            | /<br>CZECH REPU<br>PORTUGAL | Production ste<br>J Made in<br>Made in |       |    |
| Available countries                                                                                                              |        |         |            | /<br>CZECH REPU<br>PORTUGAL | Production ste<br>J Made in<br>Made in |       |    |
| Available countries Available countries FAROE ISLANDS FUI FUI FRANCE FRENCH GUIANA                                               |        |         |            | /<br>CZECH REPU<br>PORTUGAL | Production ste<br>J Made in<br>Made in |       |    |
| Available countries Available countries Available countries FAROE ISLANDS FILI FRANCE FRENCH GUIANA amer ad opton                |        |         |            | /<br>CZECH REPU<br>PORTUGAL | Production ste<br>J Made in<br>Made in |       |    |
| Available countries Available countries Available countries FAROE ISLANDS FUI FRANCE FRANCE FRENCH GUIANA Anner ad option O None |        |         |            | /<br>CZECH REPU<br>PORTUGAL | Production ste<br>J Made in<br>Made in |       |    |
| Available countries Available countries Available countries FAROE ISLANDS FUI FRANCE FRANCE FRENCH GUIANA Anner ad option O None |        | <<      |            | /<br>CZECH REPU<br>PORTUGAL | Production ste<br>J Made in<br>Made in |       |    |

## THE CARE SYMBOL APP PERSONALISE THE APP WITH YOUR **COMPANY LOGO**

The consumer scans the QR-Code, the software de- If you personalise the app with your company logo, codes the information (and if present the fibre com- the information provided to the consumer will be shown position and country of origin information) for this automatically in "your branded app". particular textile product.