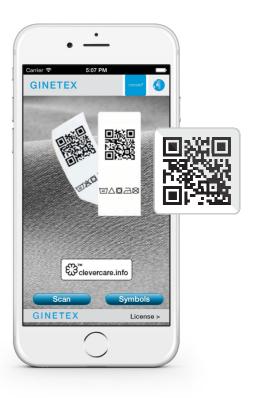

#### 2. THE QR-CODE ON THE CARE LABEL

allows you to easily produce QR-Codes for labelling of your products.<sup>1</sup> The GINETEX app develops a QR- labelling code using symbols Code detailing information on the care label (including clevercare), the fibre composition and information on the country of origin.

## THE CARE SYMBOL APP PERSONALISE THE APP WITH YOUR **COMPANY LOGO**

The consumer scans the QR-Code, the software de- If you personalise the app with your company logo, codes the information (and if present the fibre com- the information provided to the consumer will be shown position and country of origin information) for this automatically in "your branded app". particular textile product.