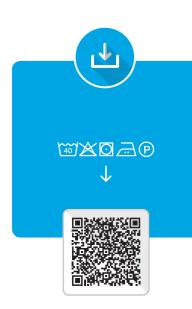

#### CARE LABELLING INFO ON 1. YOUR SMARTPHONE

#### CARE LABELLING INFO ON YOUR SMARTPHONE The app will appear in language the user has set on

Personalise the care symbol app with your company logo/corporate design. We will provide you with a QR-Code which you can print on flyers or use on the internet. When the QR-Code is scanned the app, with your company branding, is automatically installed.

SCAN THE QR-CODE WITH YOUR SMARTPHONE AND DOWNLOAD THE APP FOR ANDROID/IOS FREE OF CHARGE.

his smartphone and currently the information is either English, French or German. If an alternative language is set, English will be used as the default language.

#### 2. THE QR-CODE ON THE CARE LABEL

allows you to easily produce QR-Codes for labelling of your products.<sup>1</sup> The GINETEX app develops a QR- labelling code using symbols Code detailing information on the care label (including clevercare), the fibre composition and information on the country of origin.